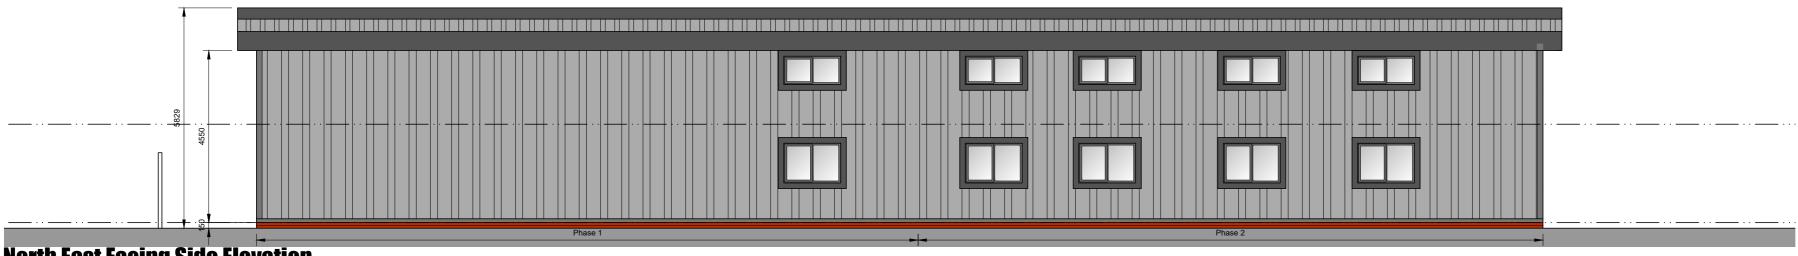

North East Facing Side Elevation

6 Conway Close Alkrington Middleton Manchester, M24 1EW

New Industrial Unit

**Proposed Elevations** 

E: conway-design@outlook.com

JOB TITLE : ADDRESS: 2 Wood Street, Dukinfield DRAWING TITLE : SCALE: DRAWN: xxx

## **New Elevational Finishes**

**Brickwork Below DPC Red engineering brickwork** 

**Wall Cladding** Kingspan QuadCore KS1000RW - Goosewing Grey - RAL 080 70 05

Kingspan KS1000RW - Goosewing Grey - RAL 080 70 05

**Anthracite grey powder coated aluminium Windows and Doors Rainwater Goods** Anthracite grey - with highline invisible gutters

**Soffits and Fascias Anthracite grey** 

Conway Architectural Design shall have no responsibility for any use made of this document other than for that which it was prepared and issued. This drawing should not be scaled. Work to figured dimensions only. All dimensions and levels to be checked on site. No building work is to be started until all relevant approvals are in place. Any discrepancies should be reported to Conway Architectural Design. This drawing should not be reproduced without written permission from Conway Architectural Design. Standard Building Regs Notes are to be provided by Conway Architectural Design prior to a building regs application being submitted.