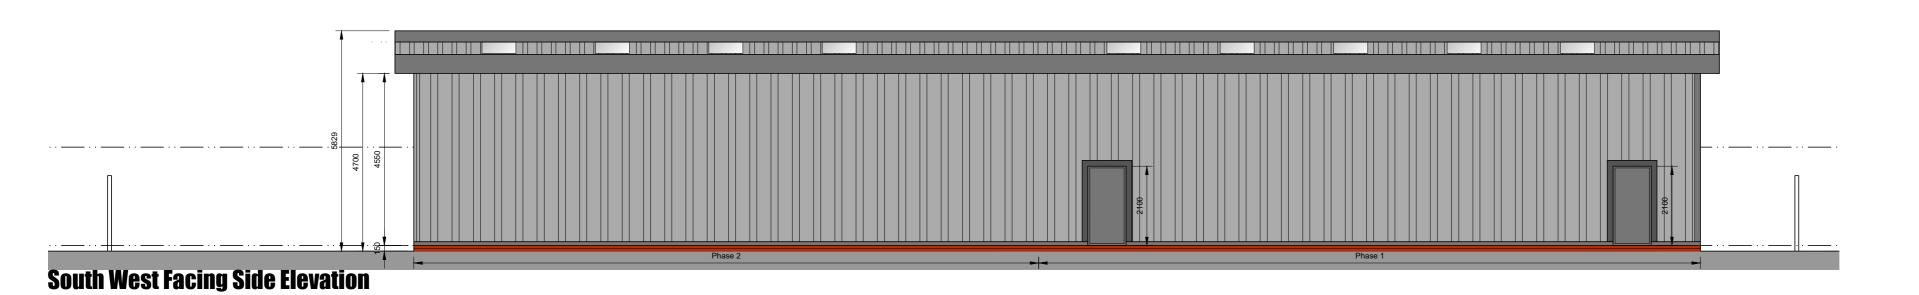

## **New Elevational Finishes**

**Brickwork Below DPC Red engineering brickwork** 

**Wall Cladding** Kingspan QuadCore KS1000RW - Goosewing Grey - RAL 080 70 05

Kingspan KS1000RW - Goosewing Grey - RAL 080 70 05

**Anthracite grey powder coated aluminium Windows and Doors Rainwater Goods** Anthracite grey - with highline invisible gutters

**Soffits and Fascias Anthracite grey** 

Conway Architectural Design shall have no responsibility for any use made of this document other than for that which it was prepared and issued. This drawing should not be scaled. Work to figured dimensions only. All dimensions and levels to be checked on site. No building work is to be started until all relevant approvals are in place. Any discrepancies should be reported to Conway Architectural Design. This drawing should not be reproduced without written permission from Conway Architectural Design. Standard Building Regs Notes are to be provided by Conway Architectural Design prior to a building regs application being submitted.