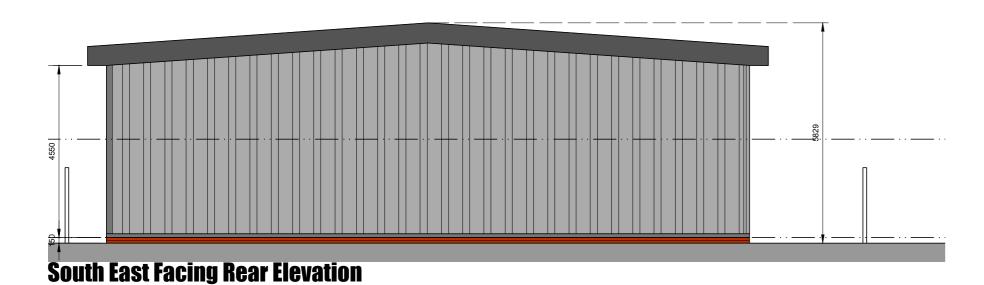

## **New Elevational Finishes**

**Brickwork Below DPC Red engineering brickwork** 

**Wall Cladding** Kingspan QuadCore KS1000RW - Goosewing Grey - RAL 080 70 05

Kingspan KS1000RW - Goosewing Grey - RAL 080 70 05

**Anthracite grey powder coated aluminium Windows and Doors Rainwater Goods** Anthracite grey - with highline invisible gutters

**Soffits and Fascias Anthracite grey** 

Conway Architectural Design shall have no responsibility for any use made of this document other than for that which it was prepared and issued. This drawing should not be scaled. Work to figured dimensions only. All dimensions and levels to be checked on site. No building work is to be started until all relevant approvals are in place. Any discrepancies should be reported to Conway Architectural Design. This drawing should not be reproduced without written permission from Conway Architectural Design. Standard Building Regs Notes are to be provided by Conway Architectural Design prior to a building regs application being submitted.